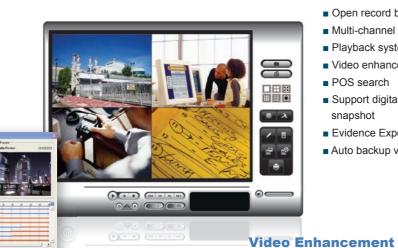

### Intelligent Playback =

- Open record by time, graphic record, event log
- Multi-channel playback
- Playback system with 5 intelligent search
- Video enhancement
- POS search
- Support digital watermark on exported video or snapshot
- Evidence Export
- Auto backup video to FTP