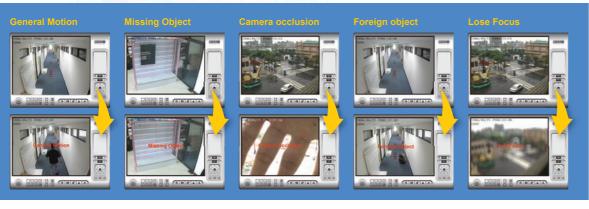

### Intelligent Search

Search recorded video for 5 events including general motion, foreign object, missing object, loss focus and camera occlusion.

RAID 0,1,5,5+spare,10 Support RAID 0,1,5,5+ spare and 10 for maximum capacity or data