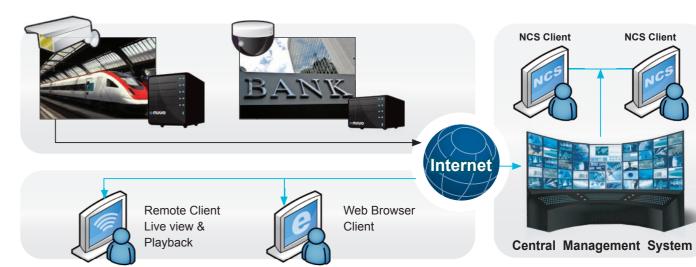

### Server-Client Architecture

- Linux Embedded Free from PC crash and virus attack
- RAID 0,1,5,5+spare and 10, prevention of data loss
- Online GUI recording schedule
- Recording without PC turning on
- Support Megapixel Camera and H.264 Compression Format
- Support D1, real-time recording
- Support audio recording
- Camera I/O integration
- Real-time digital output, email and NUUO CMS alert
- Four kinds of user authorities: administrator, power user, user, and guest
- Log System
- Support Point of Sale (POS)

#### Server-Client Architecture

Centralizes all video data transaction only via NVRmini to remote clients, thus ensure good recording quality even with maximum of remote client

Embedded Linux for high stability and free from virus attack

### 128CH Remote Live View

Monitor multiple NUUO servers (NVR, DVR, NDVR and NVRmini) simultaneously in one single