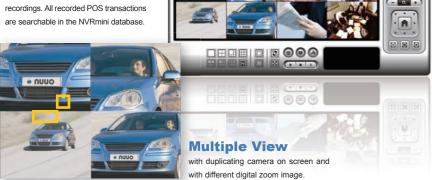

### **Point of Sale (POS)**

POS text overlay on live view video and

- Web-based management (Recommend on IE7 and later)
- Up to 128 CH remote live display on multiple
- Easy drag-and-drop camera on screen
- Camera PTZ integration
- Digital PTZ
- Auto scan
- Multiple views
- Preset point set, go and patrolling
- Support joystick
- System event popup
- Camera event on screen display and sound notification

#### Email Alert

system event through sound, digital output, E-mail and NUUO CMS alert.

Point of Sale (POS)

recorded POS transactions are searchable in the NVRmini