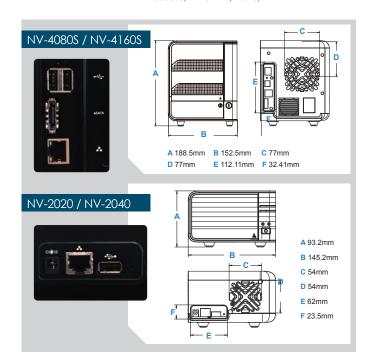

### **Specification**

| Model                          | NV-2020                                                                                                         | NV-2040                 | NV-4080S                  | NV-4160S                  |
|--------------------------------|-----------------------------------------------------------------------------------------------------------------|-------------------------|---------------------------|---------------------------|
| Recording Camera               | 1-2                                                                                                             | 1-4                     | 1-8                       | 1-16                      |
| Number of Drives               | 2xSATA II                                                                                                       | 2xSATA II               | 4xSATA II                 | 4xSATA II                 |
| Available Drive Bays (US only) | 1 ~ 4TB                                                                                                         | 1 ~ 4TB                 | 1 ~ 8TB                   | 1 ~ 8TB                   |
| RAID Level                     | RAID 0,1                                                                                                        | RAID 0,1                | RAID 0, 1, 5, 5+Spare, 10 | RAID 0, 1, 5, 5+Spare, 10 |
| I/O Interface                  | 1xUSB 2.0 (for UPS)                                                                                             | 1xUSB 2.0 (for UPS)     | 2xUSB 2.0 (for UPS),      | 2xUSB 2.0 (for UPS),      |
|                                |                                                                                                                 |                         | 1xeSATA (for DAS)         | 1xeSATA (for DAS)         |
| LAN Transmission Speed         | 10/100/1000 Mbps (RJ45)                                                                                         | 10/100/1000 Mbps (RJ45) | 10/100/1000 Mbps (RJ45)   | 10/100/1000 Mbps (RJ45)   |
| Dimension                      | 92.0 x 145.2 x 213.2 mm                                                                                         | 92.0 x 145.2 x 213.2 mm | 188.5 x 152.5 x 227.6 mm  | 188.5 x 152.5 x 227.6 mm  |
| Temperature                    | Operating: 5°C ~ 35°C                                                                                           |                         |                           |                           |
| Humidity                       | Operating: 10%-85%                                                                                              |                         |                           |                           |
| Compression Format             | MPEG4, M-JPEG, H264, MxPEG (Depends on IP camera)                                                               |                         |                           |                           |
|                                | Camera dependent                                                                                                | Camera dependent        | Camera dependent          | Camera dependent          |
| Recording Performance          | Total bitrate: 20Mbps                                                                                           | Total bitrate: 20Mbps   | Total bitrate: 65Mbps     | Total bitrate: 55Mbps     |
|                                | (Around 60fps at 1.3M)                                                                                          | (Around 60fps at 1.3M)  | (Around 240fps at 1.3M)   | (Around 160fps at 1.3M)   |
| Remote PC CPU                  | Intel Core 2 Duo, 2.6 GHz                                                                                       |                         |                           |                           |
| Remote PC RAM                  | 1 GB                                                                                                            |                         |                           |                           |
| User Interface                 | HTTP web browser – Internet Explorer 7 and later / NUUO client application program                              |                         |                           |                           |
| Recording Type                 | Continuous record, record by schedule, manual record, event trigger record, digital input trigger record        |                         |                           |                           |
| Remote Live View Control       | Live view, preset/ go, PTZ, remote I/O, snapshot, multi-view, digital PTZ, advanced E-map, bandwidth monitoring |                         |                           |                           |
| Audio & Video Recording        | Audio & video recording in synchronization                                                                      |                         |                           |                           |
| POS                            | Live view, record, playback, and search for every transaction                                                   |                         |                           |                           |
| Auto Backup                    | Automatically backup the recorded video of the previous date to FTP                                             |                         |                           |                           |
| Smart Search                   | General motion, missing object, foreign object, lose focus, camera occlusion                                    |                         |                           |                           |
| Remote Client OS Platform      | Windows XP (32-bit) / Vista (32-bit) / 7 (32 and 64-bit)                                                        |                         |                           |                           |
| Remote Live View Connections   | Live view maximum 16 connections at the same time                                                               |                         |                           |                           |
| Mobile Client OS Platform      | iPhone, iPad, Android, BlackBerry                                                                               |                         |                           |                           |
| D D 10 :                       |                                                                                                                 |                         |                           |                           |