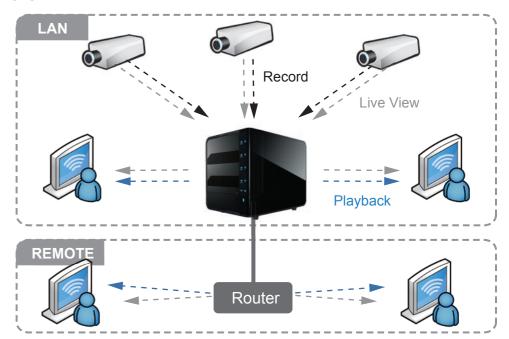

### Stability and Reliability

NVRmini is a linux-embedded system that is free from virus attack. With its server-client architecture, NVRmini provides a most stable and high quality monitoring and recording performance. Not only does its software offer a top quality performance, but the hardware enhances stability as well by supporting 4 RAID levels, smart fan, HDD SMART, auto power on, UPS and much more.

### Server-Client Architecture

- Linux Embedded Free from PC crash and virus attack
- RAID 0,1,5,5+spare and 10, prevention of data loss
- Online GUI recording schedule
- Recording without PC turning on
- Support Megapixel Camera and H.264 Compression Format
- Support D1, real-time recording
- Support audio recording
- Camera I/O integration
- Real-time digital output, email and NUUO CMS alert
- Four kinds of user authorities: administrator, power user, user, and guest
- Log System
- Support Point of Sale (POS)

#### Server-Client Architecture

Centralizes all video data transaction only via NVRmini to remote clients, thus ensure good recording quality even with maximum of remote client

Embedded Linux for high stability and free from virus attack

Easy Installation Only 4 step Plug and Play

Web-Based Live Viewer

Users can login anytime anywhere via Internet Explorer and can login via four different user groups administrator, power user, user, and

### 128CH Remote Live View

Monitor multiple NUUO servers (NVR, DVR, NDVR and NVRmini) simultaneously in one single