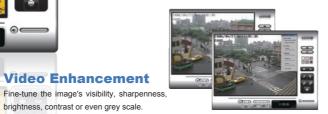

- Support digital watermark
- Supported by NUUO Central Management System



### Web-Based Liveview



### **Point of Sale (POS)**

POS text overlay on live view video and



- Web-based management (Recommend on IE7 and later)
- Up to 128 CH remote live display on multiple
- Easy drag-and-drop camera on screen
- Camera PTZ integration
- Digital PTZ
- Auto scan
- Multiple views
- Preset point set, go and patrolling
- Support joystick
- System event popup
- Camera event on screen display and sound notification

### Intelligent Playback =



- Open record by time, graphic record, event log
- Multi-channel playback
- Playback system with 5 intelligent search
- Video enhancement
- POS search
- Support digital watermark on exported video or snapshot
- Evidence Export
- Auto backup video to FTP



## intelligent search

## 00



Multiple Language Support

English, Japanese, Traditional Chinese, Spanish, Deutsch, Finnish, French, Hungarian, Italian, Russian, Czech, Korean, Polish, Dutch, Serbian, Swedish, Portuguese (Brazil)

brightness, contrast or even grey scale.

### Server-Client Architecture

- Linux Embedded Free from PC crash and virus attack
- RAID 0,1,5,5+spare and 10, prevention of data loss
- Online GUI recording schedule
- Recording without PC turning on
- Support Megapixel Camera and H.264 Compression Format
- Support D1, real-time recording
- Support audio recording
- Camera I/O integration
- Real-time digital output, email and NUUO CMS alert
- Four kinds of user authorities: administrator, power user, user, and guest
- Log System
- Support Point of Sale (POS)





#