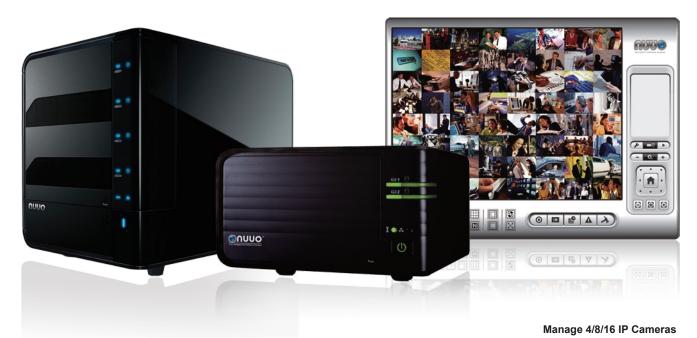

### Web-Based Liveview

### 128CH Remote Live View

Monitor multiple NUUO servers (NVR, DVR, NDVR and NVRmini) simultaneously in one single