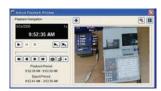

### Smart Search & Playback

- Smart search via user-specified keywords, date, numeric value...etc.
- Playback recorded video with transaction data