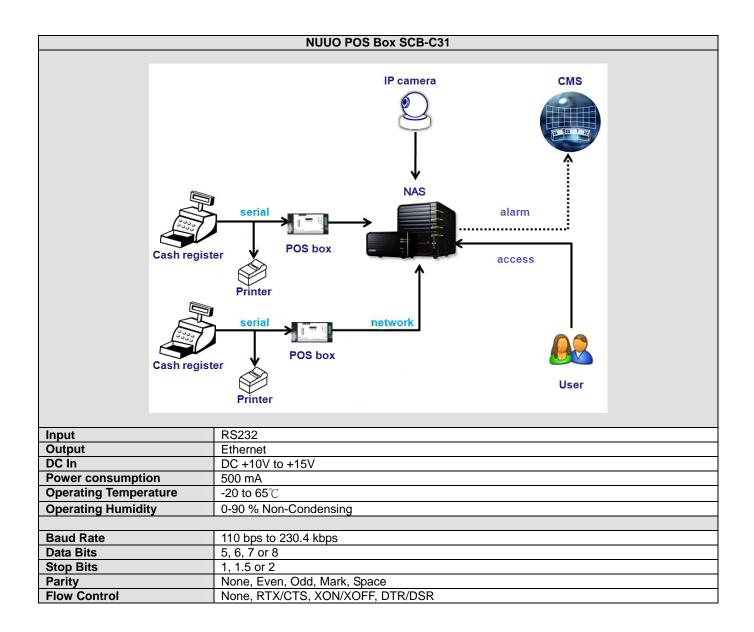

# **NVRmini POS Box Specification**

NUUO version 2.0

#### NUUO NVRmini v2.0 POS Main Features

- Support for all NUUO NVR/DVR/NVDR/NVRmini system
- · Transaction data overlay on multi-channels
- · Recording transaction data
- · Search for specific keyword and playback recorded video with transaction data