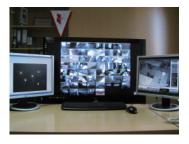

The system consists of over 70 cameras, ten of which are speed domes, connected to four NUUO NDVR, NVR and DVR servers, and placed in three geographically distant locations (about 30 kilometers apart) by WiFi technology. The central control room is equipped with a plasma screen on which the monitor image from any camera can be viewed. Using IP technology, mobile cameras can be managed through a standard PC joystick from the central site or from any other supervisory location within the facilities. Video signal recording on the network drives and compression significantly reduces the size of clips and storage of recording.