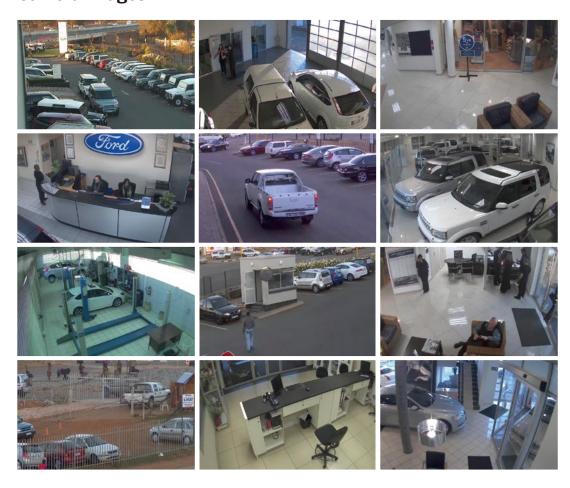

nes
- Support Megapixel cameras, IP cameras and video servers.
- PTZ reaction presets and distance operations
- Digital PTZ and Multi-dynamics viewer
- Triple Monitor Display (two for live video and one for playback recording video)
- Smart detection of 6 different camera events
- 10 Immediate reaction for event detection
- Counting Application
- I/O Devices Integration
- Multifunctional Playback System with Intelligent Search
- Remote live viewer, playback backup, IO control, desktop configuration
- Alarm source of NUUO Central Management system
- Compatible with Joystick
- Most Friendly Graphic User Interface
- E-Map
- Database rebuild tool
- With NUUO SCB-C31 box to integrate POS and Cash Registers.

# nuo



# **Control Room Monitoring**





# **Control Room**



# **Camera Images**