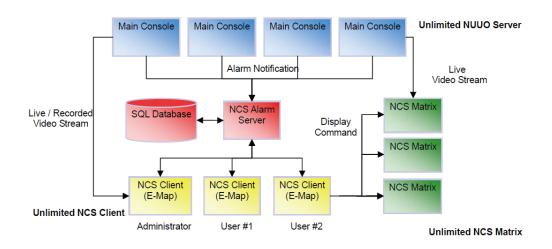

### **Recording Servers & Matrix**

- 36 Channel NVR's
- 6 TB RAID 5 Storage per NVR
- 3 Months of Data Storage per NVR
- Recording 10Fps @ 1280 x 800 1 MP/720p
- CMS 144 Cameras with Two Operators
- Three Remote Viewing Stations
- Eight 42" HD LCD Matrix Monitors

## **Network Video Recoding**

- Quantity: 115 Cameras, 8 PC Based NUUO NVR Machines
- Support Megapixel cameras, IP cameras and video servers.
- PTZ reaction presets and distance operations
- Digital PTZ and Multi-dynamics viewer
- Triple Monitor Display (two for live video and one for playback recording video)
- Smart detection of 6 different camera events
- 10 Immediate reaction for event detection
- Counting Application
- I/O Devices Integration
- Multifunctional Playback System with Intelligent Search
- Remote live viewer, playback backup, IO control, desktop configuration
- Alarm source of NUUO Central Management system
- Compatible with Joystick
- Most Friendly Graphic User Interface
- E-Map
- Database rebuild tool
- With NUUO SCB-C31 box to integrate POS and Cash Registers.