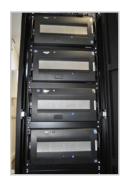

### **Recording Servers & Matrix**

- 36 Channel NVR's
- 6 TB RAID 5 Storage per NVR
- 3 Months of Data Storage per NVR
- Recording 10Fps @ 1280 x 800 1 MP/720p
- CMS 144 Cameras with Two Operators
- Three Remote Viewing Stations
- Eight 42" HD LCD Matrix Monitors

# **Control Room Monitoring**

# **Control Room**