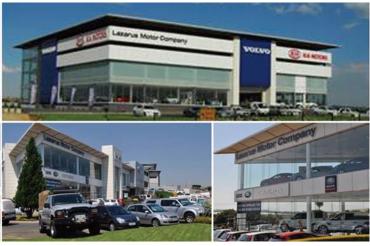

### **About Lazarus Motor Company**

Lazarus Motor Company is located in Centurion south of Pretoria, easily accessible from the major highways around Gauteng. Situated next to the N1 highway, the company is highly viable due to its modern design, prime location and state of the art building.

- Lazarus Motor Company has approximately 31000 m3 under roof
- Lazarus Motor Company is the biggest Ford and Mazda Dealer in Southern Africa.
- Lazarus Motor Company is also the biggest Land Rover Dealer in South Africa (2003).
- Lazarus Motor Company is one of the Top 3 dealers of Jaguar in South Africa.
- We have workshop facilities to service 300 vehicles per day.
- Our parts department distributes Nationally.
- Our Customers Service Index levels are consistently in the Top 5 in South Africa