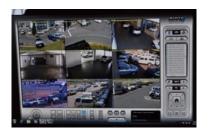

## **Network Video Recoding**

- Quantity: 115 Cameras, 8 PC Based NUUO NVR Machines
- Support Megapixel cameras, IP cameras and video servers.
- PTZ reaction presets and distance operations
- Digital PTZ and Multi-dynamics viewer
- Triple Monitor Display (two for live video and one for playback recording video)
- Smart detection of 6 different camera events
- 10 Immediate reaction for event detection
- Counting Application
- I/O Devices Integration
- Multifunctional Playback System with Intelligent Search
- Remote live viewer, playback backup, IO control, desktop configuration
- Alarm source of NUUO Central Management system
- Compatible with Joystick
- Most Friendly Graphic User Interface
- E-Map
- Database rebuild tool
- With NUUO SCB-C31 box to integrate POS and Cash Registers.

# **Camera Images**