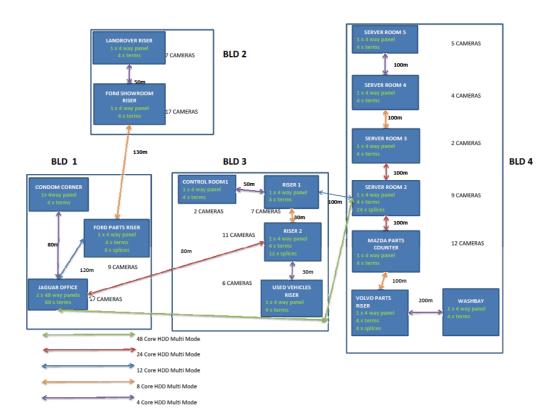

as
- 102 Fixed Cameras
- 13 Dome/PTZ Cameras
- 8 PC Based Digital Video Recorders
- 25 Video Monitors

### **Limitations**

- High Cost of Expandability & Replacement
- Infrastructure Costs is High and prone to lightning
- Cable Routes and space is limited and costly to replace
- Poor quality images & recordings
- 80% of Cameras had no backup power











# **New Digital System**

### **Why Network Video?**

- Higher Image quality with HDTV and Megapixel
- More functionality than an analog cameras
- Extensive application support and ease of integration
- Extensive networking functionality and security
- Power over Ethernet
- Distributed Intelligence

Total 138 Fixed Digital HD 1MP Cameras
Total 6 High Speed Digital HD 1MP PTZ Dome Cameras







# **Fibre Infrastructure Implemented**











### **Network Cameras Used**

### **AXIS P1344**

- Superb image quality with 1MP/ HI
- Day/night functionality
- Multiple H.264 streams
- Digital PTZ
- Easy installation with remote back
- Local storage







### **AXIS P5534**

- HDTV 720p and H.264
- IP51-rated protection against dust and dripping water
- · High Power over Ethernet, compliance with IEEE 802.3at
- 18x optical zoom
- Advanced Gatekeeper functionality

### **AXIS P3304**

- Superior image quality
- Multiple H.264 streams
- Unobtrusive and compact design
- Intelligent video capabilities
- Power over Ethernet







### **Accessories Used**

### **AXIS P7701**

The AXIS P7701 Video Decoder provides a simple monitoring solution by enabling analog or digital monitors/projectors to connect to and display live video f