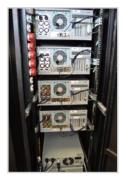

### **Recording Servers & Matrix**

- 36 Channel NVR's
- 6 TB RAID 5 Storage per NVR
- 3 Months of Data Storage per NVR
- Recording 10Fps @ 1280 x 800 1 MP/720p
- CMS 144 Cameras with Two Operators
- Three Remote Viewing Stations
- Eight 42" HD LCD Matrix Monitors

# **Control Room Monitoring**

# **Control Room**