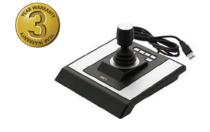

### **AXIS P7701**

AXIS T8311 Video Surveillance Joystick gives responsive and accurate control of all Axis PTZ and PTZ dome network cameras.