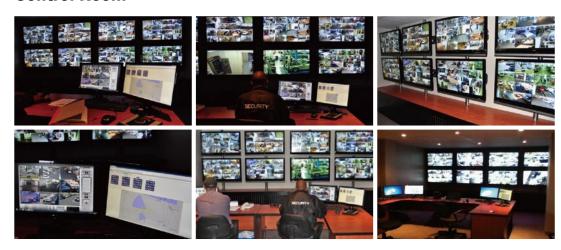

PC Based NUUO NVR Machines
- Support Megapixel cameras, IP cameras and video servers.
- PTZ reaction presets and distance operations
- Digital PTZ and Multi-dynamics viewer
- Triple Monitor Display (two for live video and one for playback recording video)
- Smart detection of 6 different camera events
- 10 Immediate reaction for event detection
- Counting Application
- I/O Devices Integration
- Multifunctional Playback System with Intelligent Search
- Remote live viewer, playback backup, IO control, desktop configuration
- Alarm source of NUUO Central Management system
- Compatible with Joystick
- Most Friendly Graphic User Interface
- E-Map
- Database rebuild tool
- With NUUO SCB-C31 box to integrate POS and Cash Registers.

# nuo



# **Control Room Monitoring**





# **Control Room**



# **Camera Images**