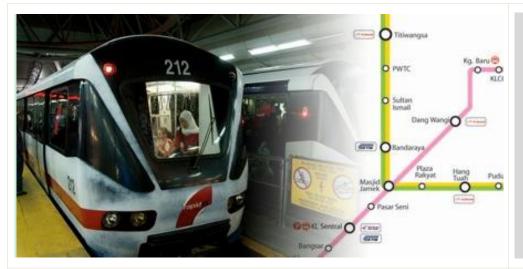

## **NUUO Central Management System Takes Care of High-end Projects**

Incorporated on July 2004, RapidKL is Malaysia's largest service provider of public transportation in the Klang Valley area with its integrated rail and bus network. Roughly, the integrated transportation service transports nearly 4.8million passengers every week with 992 buses and 48 rail stations operating daily. For that reason, to make sure this huge population of passengers is safely protected during the transits become an utmost mission for them. And RapidKL found that with NUUO CMS system and IP+ software, they are able to manipulate such large surveillance system and achieve their mission.

# NUUO Hybrid Solution Offers Flexibility & NUUO CMS Powerfully Monitor over 600 cameras and Instantly Display Complex Alerts

Started on Sep 2009, RapidKL has adopted the NUUO CMS solution in monitoring their LRT (light rail transit) station.

The original 450 analog cameras installed at 25 LRT stations are kept and managed by NUUO DVR Card (SCB-7000) for the local site monitoring and 24hr full D1 recording, and to have higher megapixel video quality, RapidKL added approximately 240 IP cameras—AXIS cameras within the train and SAMSUNG cameras spread out the train stations under NUUO same software. At two central control rooms, NUUO CMS is deployed for overall management of 48 sites. With the live matrix monitoring and alert function given by the CMS, the headquarters' personnel could respond quickly corresponding to each event.