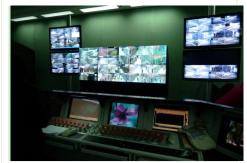

The original 450 analog cameras installed at 25 LRT stations are kept and managed by NUUO DVR Card (SCB-7000) for the local site monitoring and 24hr full D1 recording, and to have higher megapixel video quality, RapidKL added approximately 240 IP cameras—AXIS cameras within the train and SAMSUNG cameras spread out the train stations under NUUO same software. At two central control rooms, NUUO CMS is deployed for overall management of 48 sites. With the live matrix monitoring and alert function given by the CMS, the headquarters' personnel could respond quickly corresponding to each event.

#### **Health Monitoring Tools Help Maintain Servers' Great Condition**

For the administration usage, they also utilized the Health Monitoring tools to ensure all the servers are in good condition at

NUUO CMS Matrix | At RapidKL Central Control Room