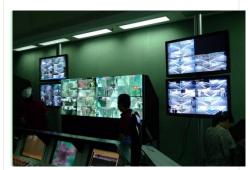

The original 450 analog cameras installed at 25 LRT stations are kept and managed by NUUO DVR Card (SCB-7000) for the local site monitoring and 24hr full D1 recording, and to have higher megapixel video quality, RapidKL added approximately 240 IP cameras—AXIS cameras within the train and SAMSUNG cameras spread out the train stations under NUUO same software. At two central control rooms, NUUO CMS is deployed for overall management of 48 sites. With the live matrix monitoring and alert function given by the CMS, the headquarters' personnel could respond quickly corresponding to each event.

#### **Health Monitoring Tools Help Maintain Servers' Great Condition**

For the administration usage, they also utilized the Health Monitoring tools to ensure all the servers are in good condition at

NUUO CMS Matrix | At RapidKL Central Control Room